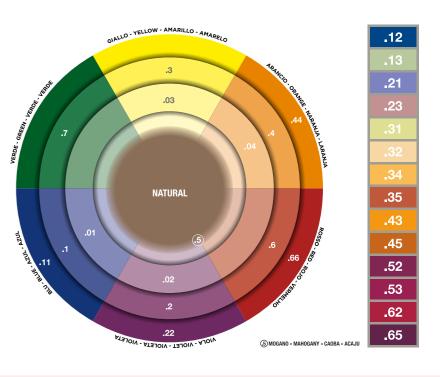

# The numbering system

#### How to read a shade

- The first number indicates the level of the color.
- The numbers after the separator indicate the tone.
- The closer the number is to the separator, the more intense the tone.
- When the numbers after the separator are the same, it means that the color has an intense tone.

#### **Color level**

- BLACK
- DARKEST BROWN
- B DARK BROWN
- 4 MEDIUM BROWN
- LIGHT BROWN
- DARK BLONDE
- 7 MEDIUM BLONDE
- 8 LIGHT BLONDE
- VERY LIGHT BLONDE

  UIGHTEST BLONDE

#### Tone values

- 1 ASH (BLUE BASE)
- 2 IRISÉ (VIOLET BASE)
- 3 GOLD (YELLOW BASE)
- 4 COPPER (ORANGE BASE)
- 5 MAHOGANY (RED-VIOLET BASE)
- 6 RED (RED BASE)
- 7 MATTE (GREEN BASE)